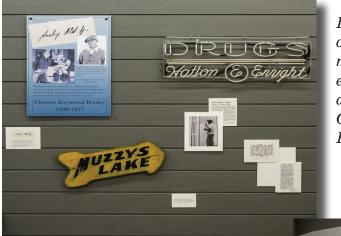

Left: Rotating exhibits on a variety of topics and people help to keep the museum interesting. The portrayed exhibit featured artwork and signs designed and created by local artist Chester Raymond Hooley. (Photo by Bob Ogden.)